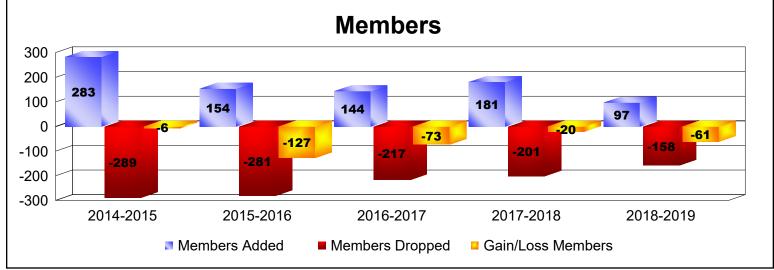

District 18 I

As of June 2019 Cumulative

| Year      | New<br>Clubs | Dropped<br>Clubs | Gain/<br>Loss<br>Clubs | New<br>Members | Charter<br>Members | Reinstate<br>Members | Transfer<br>Members | Total<br>Member<br>Added | Total<br>Members<br>Dropped | Gain/<br>Loss<br>Members |
|-----------|--------------|------------------|------------------------|----------------|--------------------|----------------------|---------------------|--------------------------|-----------------------------|--------------------------|
| 2014-2015 | 4            | -2               | 2                      | 151            | 113                | 6                    | 13                  | 283                      | -289                        | -6                       |
| 2015-2016 | 0            | -4               | -4                     | 131            | 1                  | 14                   | 8                   | 154                      | -281                        | -127                     |
| 2016-2017 | 0            | -2               | -2                     | 122            | 3                  | 8                    | 11                  | 144                      | -217                        | -73                      |
| 2017-2018 | 2            | -1               | 1                      | 119            | 49                 | 6                    | 7                   | 181                      | -201                        | -20                      |
| 2018-2019 | 0            | -1               | -1                     | 77             | 5                  | 4                    | 11                  | 97                       | -158                        | -61                      |
| Average   | 1            | -2               | -1                     | 120            | 34                 | 8                    | 10                  | 172                      | -229                        | -57                      |