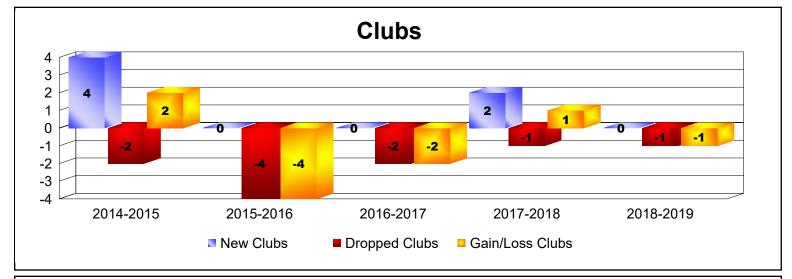

District 18 I

As of June 2019 Cumulative

| Year      | New<br>Clubs | Dropped<br>Clubs | Gain/<br>Loss<br>Clubs | New<br>Members | Charter<br>Members | Reinstate<br>Members | Transfer<br>Members | Total<br>Member<br>Added | Total<br>Members<br>Dropped | Gain/<br>Loss<br>Members |
|-----------|--------------|------------------|------------------------|----------------|--------------------|----------------------|---------------------|--------------------------|-----------------------------|--------------------------|
| 2014-2015 | 4            | -2               | 2                      | 151            | 113                | 6                    | 13                  | 283                      | -289                        | -6                       |
| 2015-2016 | 0            | -4               | -4                     | 131            | 1                  | 14                   | 8                   | 154                      | -281                        | -127                     |
| 2016-2017 | 0            | -2               | -2                     | 122            | 3                  | 8                    | 11                  | 144                      | -217                        | -73                      |
| 2017-2018 | 2            | -1               | 1                      | 119            | 49                 | 6                    | 7                   | 181                      | -201                        | -20                      |
| 2018-2019 | 0            | -1               | -1                     | 77             | 5                  | 4                    | 11                  | 97                       | -158                        | -61                      |
| Average   | 1            | -2               | -1                     | 120            | 34                 | 8                    | 10                  | 172                      | -229                        | -57                      |